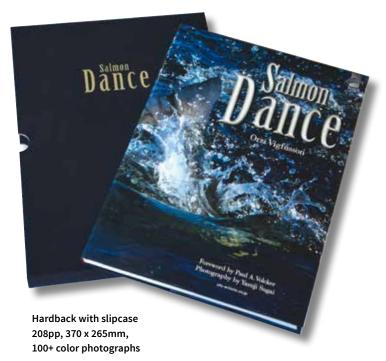

## Salmon Dance

## A new title in support of North Atlantic Salmon Fund 22% of sale proceeds will go directly to NASF

Salmon Dance is an artistic interpretation celebrating the life of the Atlantic salmon, its conservation and the culture of fly fishing. This stunning new book showcases the remarkable photographic skill of Yasuji Sugai whose dramatic imagery illustrates a series of personal essays by a select group of life-long angling enthusiasts.